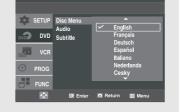

## **Table of Contents**

| Safety Instructions                                                                                                       | 2  |
|---------------------------------------------------------------------------------------------------------------------------|----|
| Important Safety Instructions                                                                                             | 2  |
| Precautions                                                                                                               | 3  |
| Before you start                                                                                                          | 5  |
| Accessories                                                                                                               |    |
| Install Batteries in the Remote Control                                                                                   | 5  |
| Chapter 1: Setup                                                                                                          |    |
| General Features                                                                                                          |    |
| Disc Type and Characteristics                                                                                             |    |
| Description                                                                                                               |    |
| Tour of the Remote Control                                                                                                | 12 |
| Chapter 2: Connections                                                                                                    |    |
| Before Connecting the DVD-VCR                                                                                             |    |
| Connecting a Set-top/Cable/Satellite Box to the DVD-VCR                                                                   |    |
| Connection to a TV                                                                                                        |    |
| Connecting to a TV with an HDMI Jack                                                                                      |    |
| Connecting to a TV (Progressive)                                                                                          |    |
| Connecting to a TV (Video)                                                                                                |    |
| Connecting to a TV (Video)                                                                                                |    |
| Connecting to an Audio System (2 Channel Amplifier, Analog)                                                               |    |
| Connecting to an Audio System (2 Gharmer Ampliner, Analog)  Connecting to an Audio System (Dolby digital, MPEG2 or DTS Ai |    |
| Connecting the Power Cord                                                                                                 |    |
| Chapter 3: Initial Setup                                                                                                  |    |
| Selecting a Menu Language                                                                                                 | 22 |
| Setting the Clock                                                                                                         |    |
| Setting the Clock Manually                                                                                                |    |
| Setting the Front Panel Display                                                                                           |    |
| Setting the Auto Power Off                                                                                                | 25 |
| Chapter 4: DVD Operations                                                                                                 |    |
| Playing a Disc                                                                                                            | 26 |
| Using the Search and Skip Functions                                                                                       |    |
| Using the Display Function                                                                                                |    |
| Using the Disc and Title Menu (DVD)                                                                                       |    |
| Using the Function Menu (DVD)                                                                                             |    |
| Repeat Play                                                                                                               |    |
| Slow Play                                                                                                                 |    |
| Adjusting the Aspect Ratio (EZ View)                                                                                      |    |
| Selecting the Audio Language                                                                                              | 37 |